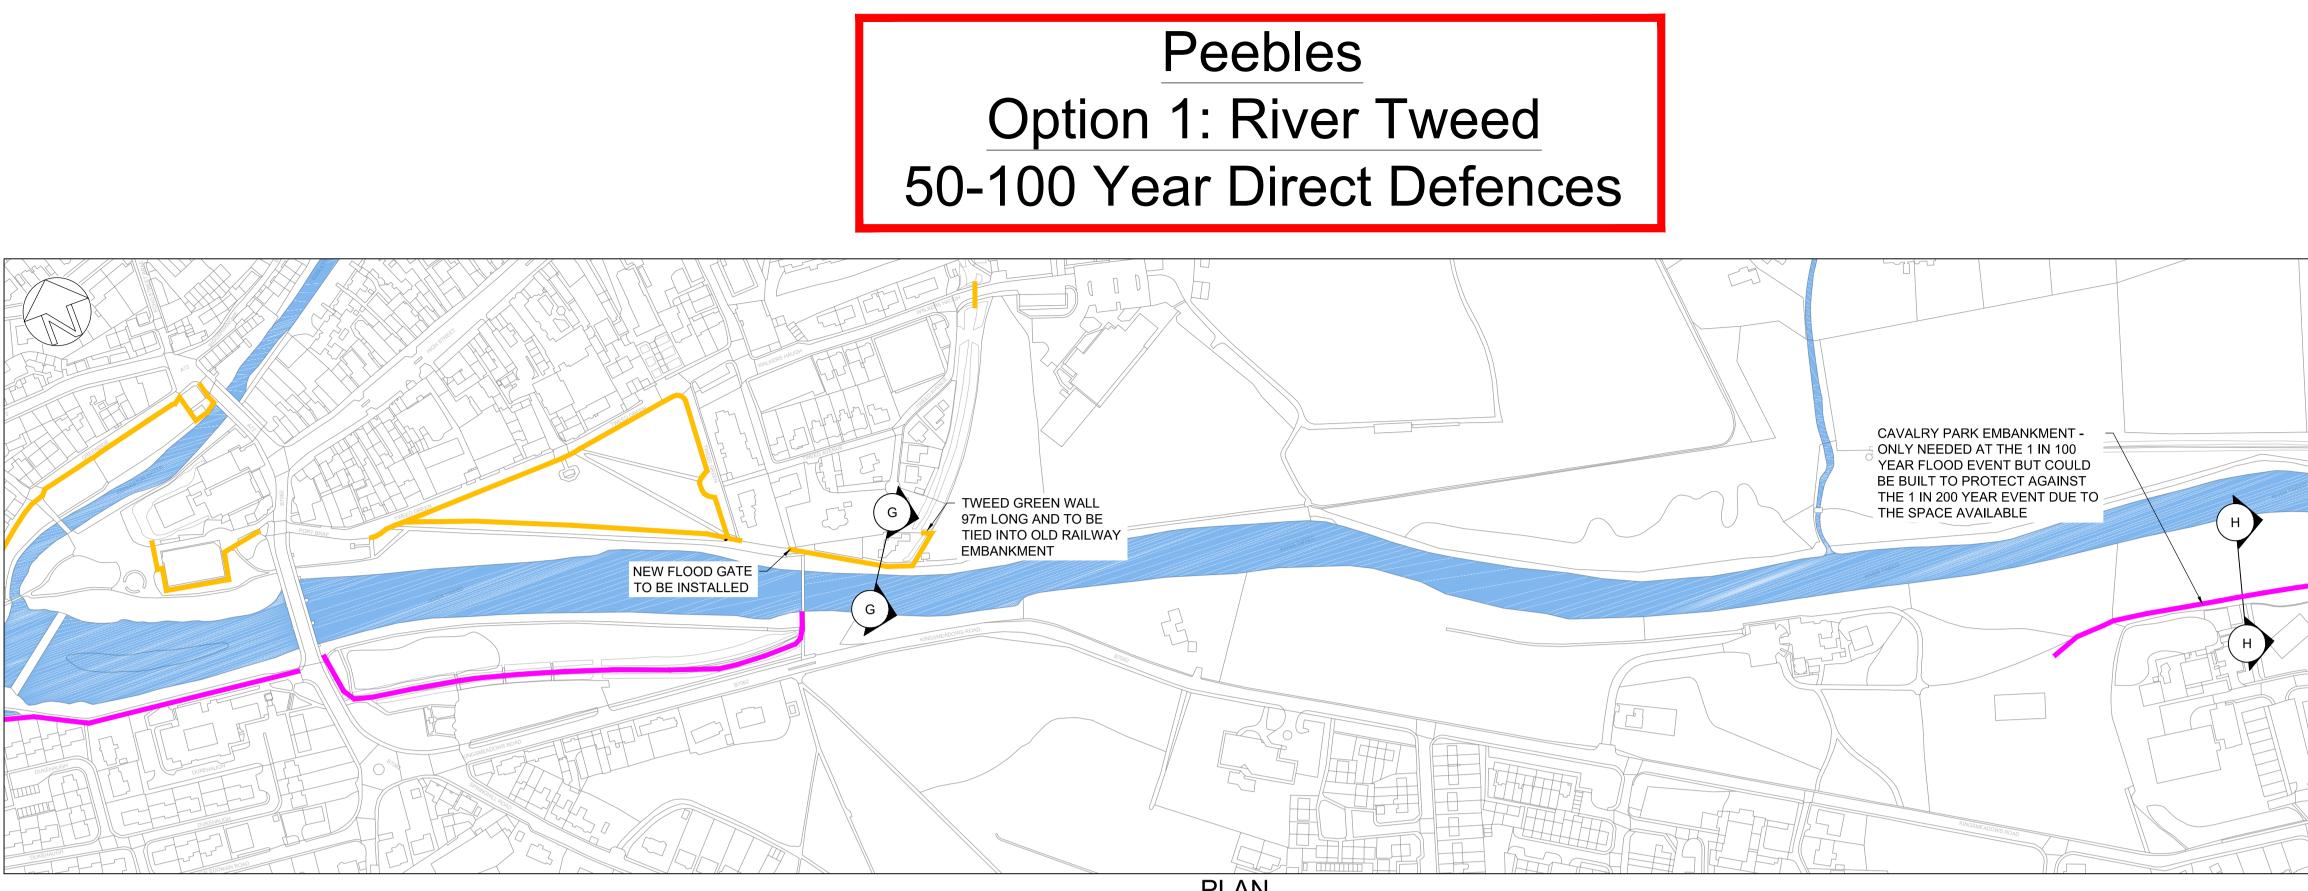

SECTION H-H

|                                                           | GEND                                                              |                                                                                                                                                                                                                               | WATER LEVEL<br>EXISTING WATERCO<br>DEFENCE NEEDED<br>1 IN 50 YEAR FLOOD<br>DEFENCE NEEDED<br>1 IN 100 YEAR FLOOD                                            | FROM THE<br>DEVENT<br>ONLY AT THE                      |
|-----------------------------------------------------------|-------------------------------------------------------------------|-----------------------------------------------------------------------------------