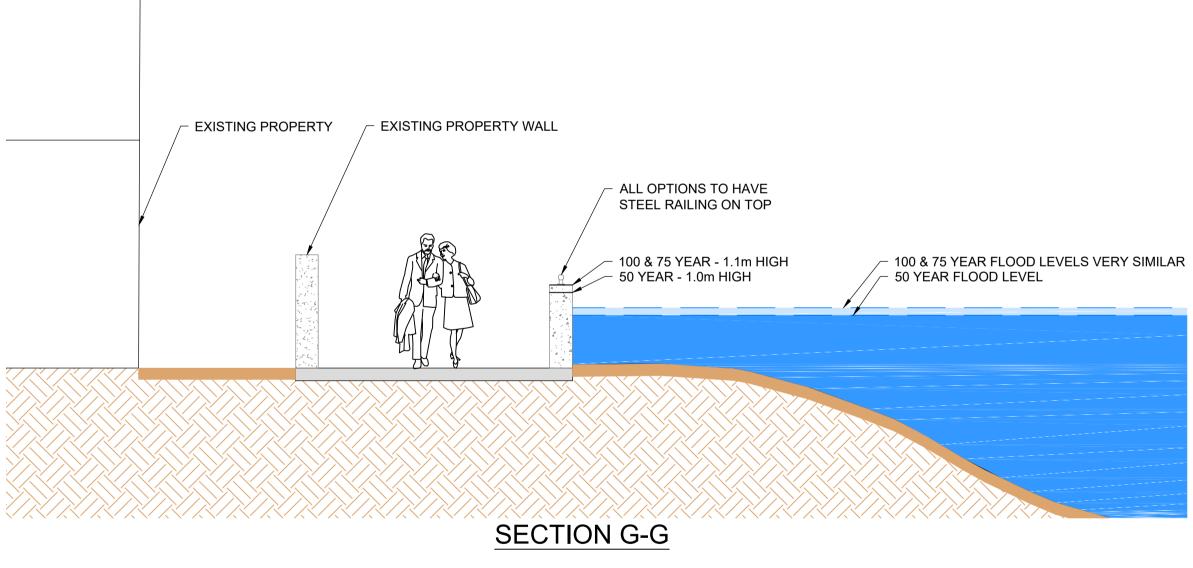

SECTION H-H

|                                                           | GEND                                                              |                                                                                                                                                                                                                               | WATER LEVEL<br>EXISTING WATERCO<br>DEFENCE NEEDED<br>1 IN 50 YEAR FLOOD<br>DEFENCE NEEDED<br>1 IN 100 YEAR FLOOD                                            | FROM THE<br>DEVENT<br>ONLY AT THE                      |
|-----------------------------------------------------------|-------------------------------------------------------------------|-------------------------------------------------------------------------------------