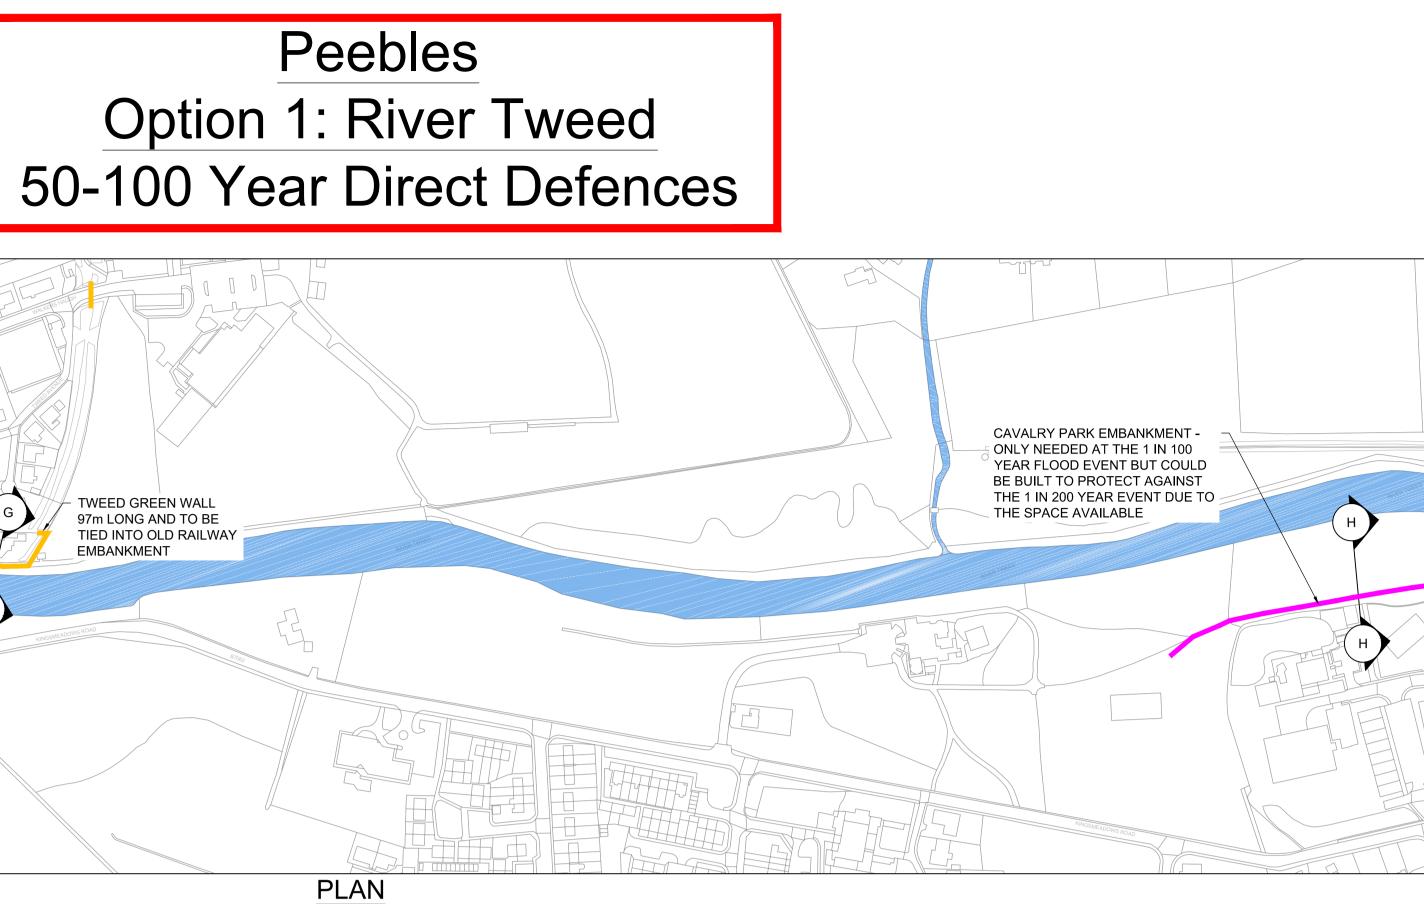

SECTION H-H

|                                                           | GEND                                                              |                                                                                                                                                                                                                               | WATER LEVEL<br>EXISTING WATERCO<br>DEFENCE NEEDED<br>1 IN 50 YEAR FLOOD<br>DEFENCE NEEDED<br>1 IN 100 YEAR FLOOD                                            | FROM THE<br>DEVENT<br>ONLY AT THE                      |
|-----------------------------------------------------------|-------------------------------------------------------------------|---------------------------------------------------------------------------------